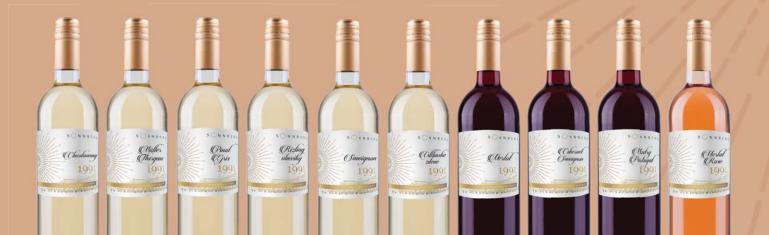

## **SONNBERG**

| VARIETY            | VOLUME IN LITERS | EAN           | EAN OF THE CARTON |
|--------------------|------------------|---------------|-------------------|
| Cabernet Sauvignon | 0,75             | 8588007288789 | 8588007288888     |
| Chardonnay         | 0,75             | 8588007288857 | 8588007288956     |
| Merlot             | 0,75             | 8588007288796 | 8588007288895     |
| Merlot Rose        | 0,75             | 8588007288802 | 8588007288901     |
| Modrý Portugal     | 0,75             | 8588007288772 | 8588007288871     |
| Müller Thurgau     | 0,75             | 8588007288819 | 8588007288918     |
| Pinot Gris         | 0,75             | 8588007288826 | 8588007288925     |
| Rizling Vlašský    | 0,75             | 8588007288833 | 8588007288932     |
| Sauvignon          | 0,75             | 8588007288864 | 8588007288963     |
| Veltlínske Zelené  | 0,75             | 8588007288840 | 8588007288949     |