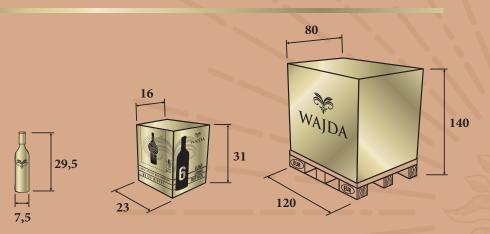

| PIECES IN CARTON | CARTONS ON PALLET | CARTONS ON LAYER | PIECES ON PALLET |
|------------------|-------------------|------------------|------------------|
| 6                | 100               | 25               | 600              |

measurements in cm

| BOTTLE WEIGHT | CARTON WEIGHT | PALLET WEIGHT |  |
|---------------|---------------|---------------|--|
| 1,17 kg       | 7,19 kg       | 745 kg        |  |