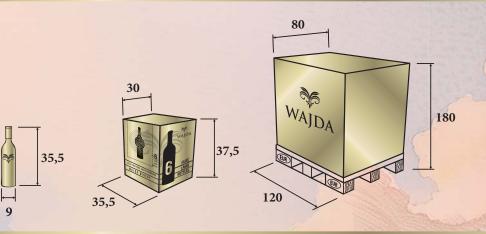

PIECES IN CARTON CARTON WEIGHT CARTONS ON LAYER PIECES ON PALLET 6 **48** 12 288

659 kg

BOTTLE WEIGHT CARTON WEIGHT CARTON WEIGHT 2,2 kg 13,2 kg

TOOP