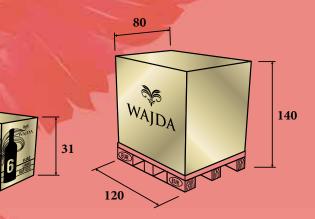

## KING OF HEAVEN

16

measurements in cm

KING OF HEAVEN

| PIECES IN CARTON | CARTONS<br>ON PALLET | CARTONS ON LAYER | PIECES ON PALLET | BOTTLE WEIGHT | CARTON WEIGHT | CARTON WEIGHT |
|------------------|----------------------|------------------|------------------|---------------|---------------|---------------|
| 6                | 100                  | 25               | 600              | 1,17 kg       | 7,19 kg       | 745 kg        |
| 200              |                      |                  |                  | 1 B Kaller    |               |               |