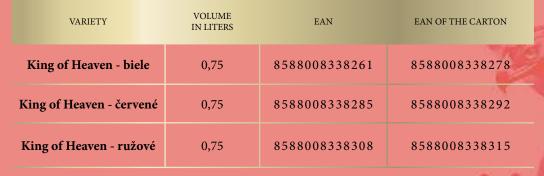

ull, pure and complex like fresh grapes and berries. In its aftertaste you can feel a slight touch of chocolate. The recommended temperature is 17–19 °C.

KING OF HEAVEN

KING OF HEAVEN

8 5

WAJDA WINERY

1856

## KING OF HEAVEN

16



measurements in cm

KING OF HEAVEN

| PIECES IN CARTON | CARTONS<br>ON PALLET | CARTONS ON LAYER | PIECES ON PALLET | BOTTLE WEIGHT | CARTON WEIGHT | CARTON WEIGHT |
|------------------|----------------------|------------------|------------------|---------------|---------------|---------------|
| 6                | 100                  | 25               | 600              | 1,17 kg       | 7,19 kg       | 745 kg        |
| 200              |                      |                  |                  | 1 B Kaller    |               |               |









29,5

KING OF HEAVEN